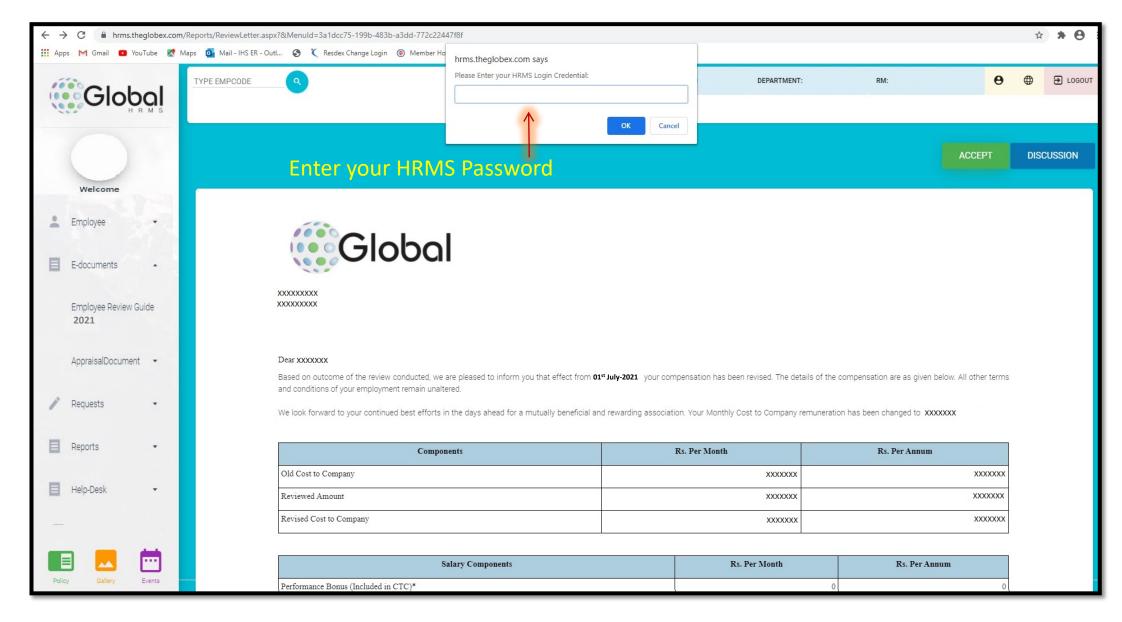

# **PMS Manual for July 2021**

We are happy release the performance review for the period July 2020 to June 2021 and appraisal effective July 2021

Please follow the below instruction to view your appraisal letter in HRMS.

Please complete the PMS before 9 PM on 30<sup>th</sup> July 2021

Note 1: Please reach out to your manager/HR, if you are part of the review cycle and do not see your appraisal letter

**Note 2:** The content of the appraisal letter is strictly confidential and should not be shared / discussed with unauthorized personnel



Employee Page View on Review Letter





### Employee review acceptance page





### Employee credential confirmation on Review acceptance





## Review Acceptance Acknowledgement Page



# Global Thank you