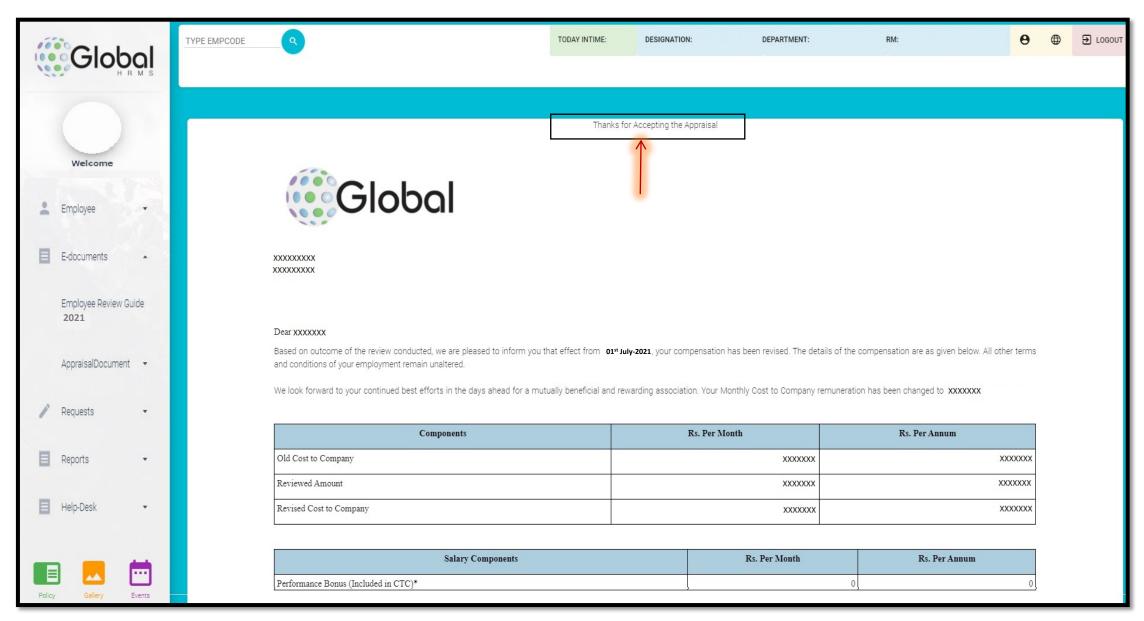

# **PMS Manual for July 2021**

We are happy release the performance review for the period July 2020 to June 2021 and appraisal effective July 2021

Please follow the below instruction to view your appraisal letter in HRMS.

Please complete the PMS before 9 PM on 30<sup>th</sup> July 2021

Note 1: Please reach out to your manager/HR, if you are part of the review cycle and do not see your appraisal letter

**Note 2:** The content of the appraisal letter is strictly confidential and should not be shared / discussed with unauthorized personnel



Employee Page View on Review Letter





### Employee review acceptance page





### Employee credential confirmation on Review acceptance





## Review Acceptance Acknowledgement Page



# Global Thank you