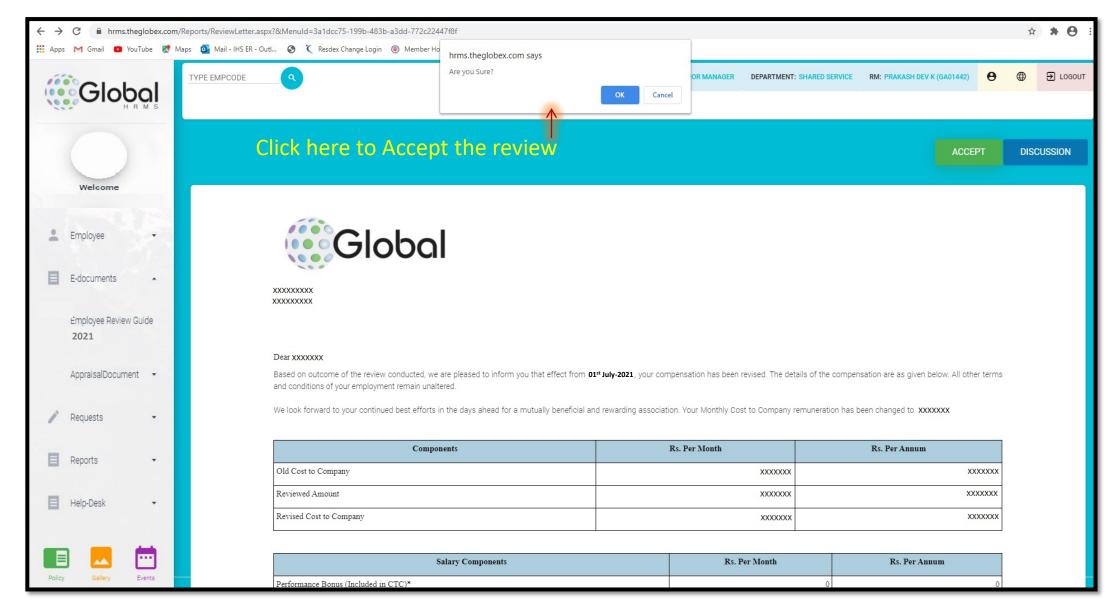

# **PMS Manual for July 2021**

We are happy release the performance review for the period July 2020 to June 2021 and appraisal effective July 2021

Please follow the below instruction to view your appraisal letter in HRMS.

Please complete the PMS before 9 PM on 30<sup>th</sup> July 2021

Note 1: Please reach out to your manager/HR, if you are part of the review cycle and do not see your appraisal letter

**Note 2:** The content of the appraisal letter is strictly confidential and should not be shared / discussed with unauthorized personnel



Employee Page View on Review Letter





### Employee review acceptance page





### Employee credential confirmation on Review acceptance





## Review Acceptance Acknowledgement Page



# Global Thank you