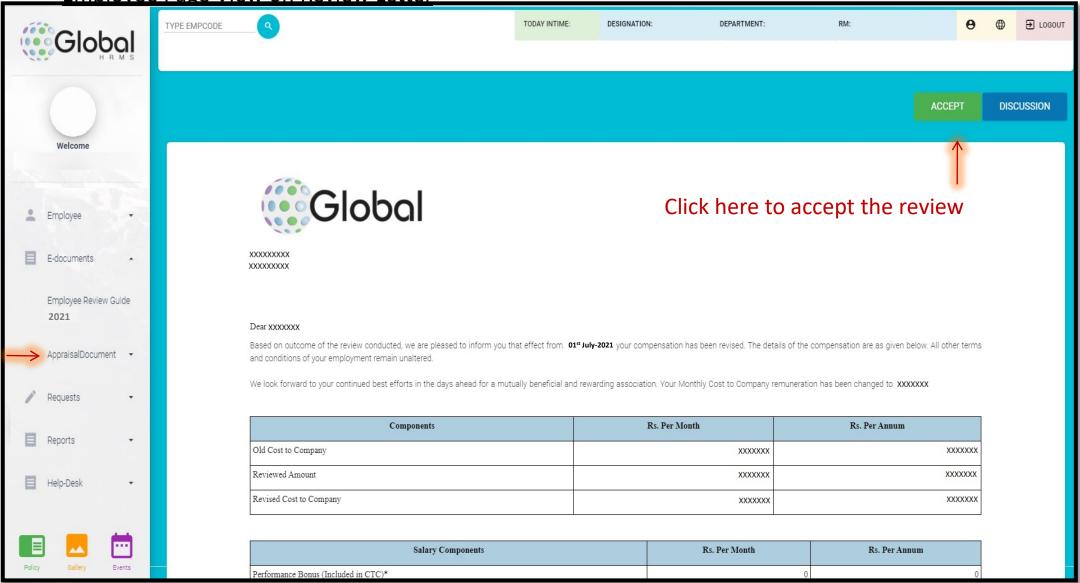

# **PMS Manual for July 2021**

We are happy release the performance review for the period July 2020 to June 2021 and appraisal effective July 2021

Please follow the below instruction to view your appraisal letter in HRMS.

Please complete the PMS before 9 PM on 30<sup>th</sup> July 2021

Note 1: Please reach out to your manager/HR, if you are part of the review cycle and do not see your appraisal letter

**Note 2:** The content of the appraisal letter is strictly confidential and should not be shared / discussed with unauthorized personnel



Employee Page View on Review Letter





### Employee review acceptance page





### Employee credential confirmation on Review acceptance





## Review Acceptance Acknowledgement Page



# Global Thank you